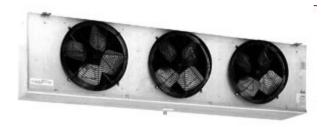

## Heatcraft Low Profile Walk-In Unit Coolers

Heatcraft Low Velocity Walk-In Unit Coolers

Heatcraft Medium Profile Walk-In Unit Coolers

Heatcraft High Profile Walk-In Unit Coolers