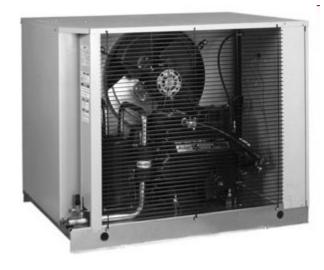

Heatcraft Discus Compressor Indoor / Outdoor Air-Cooled Condensing Units

Heatcraft Scroll Compressor Indoor / Outdoor Air-Cooled Condensing Units