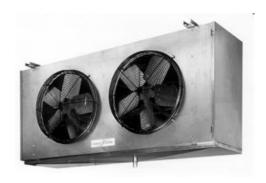

## Heatcraft Low Profile Walk-In Unit Coolers

Heatcraft Low Velocity Walk-In Unit Coolers

Heatcraft Medium Profile Walk-In Unit Coolers

Heatcraft High Profile Walk-In Unit Coolers