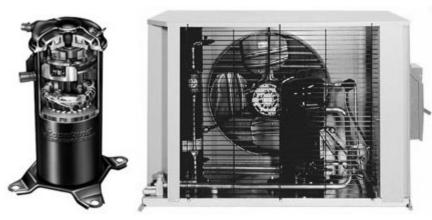

Heatcraft Discus Compressor Indoor / Outdoor Air-Cooled Condensing Units

Heatcraft Scroll Compressor Indoor / Outdoor Air-Cooled Condensing Units